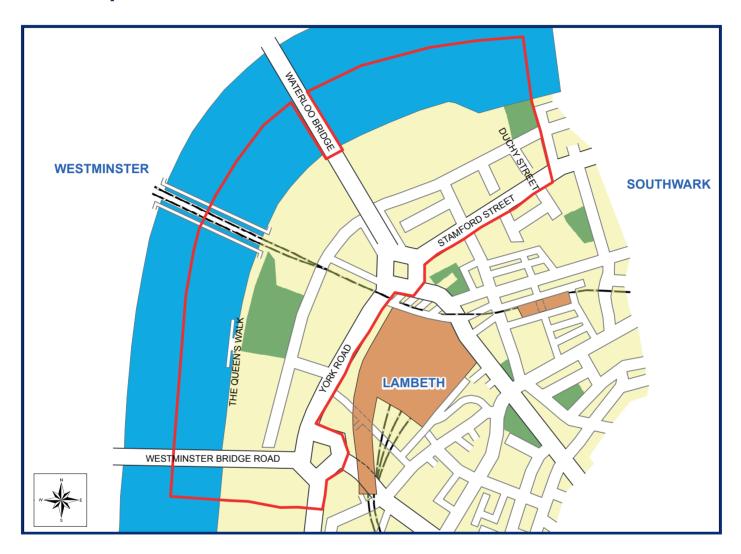

## **London Borough of Lambeth**

The area identified on the map below is covered by a Public Space Protection Order

Persons within this area are forbidden from: